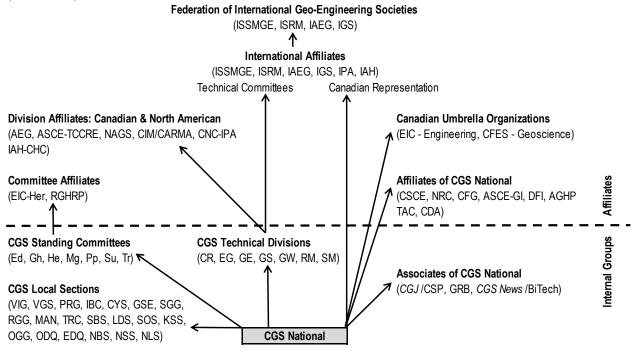

## Canadian Geotechnical Society Internal Groups and Affiliates

(Draft Nov 2016)

(The acronyms below are in English only, because most of these organizations do not have an official name in French)

## Internal Groups

## <u>Affiliates</u>

| CGS Local Sections      |                                                         | Affiliates of CGS National                        |                                                                      |
|-------------------------|---------------------------------------------------------|---------------------------------------------------|----------------------------------------------------------------------|
| VIG                     | Vancouver Island Geotechnical Group                     | CSCE                                              | Canadian Society for Civil Engineers                                 |
| VGS                     | Vancouver Geotechnical Society                          | NRC                                               | National Research Council                                            |
| PRG                     | Prince George Geotechnical Group                        | CFG                                               | Canadian Foundation for Geotechnique                                 |
| IBC                     | Interior BC (Kelowna) Section                           | ASCE-GI                                           | Geo-Institute of the American Society for Civil Engineers            |
| CyG                     | Calgary Geotechnical Society (Southern Alberta Section) | DFI                                               | Deep Foundations Institute                                           |
| GSE                     | Geological Survey of Edmonton                           | AGHP                                              | Association of GeoHazard Professionals                               |
|                         | (Northern Alberta, Yukon , NWT and Nunavut)             | TAC                                               | Tunnelling Association of Canada                                     |
| SGG                     | Saskatoon Geotechnical Group                            | CDA                                               | Canadian Dam Association                                             |
| RGG                     | Regina Geotechnical Group                               |                                                   |                                                                      |
| MBS                     | Manitoba Section                                        | Division Affiliates: Canadian & Northern American |                                                                      |
| TBS                     | Thunder Bay Section                                     | AEG                                               | Association of Engineering and Environmental Geologists              |
| SBS                     | Sudbury Section                                         | ASCE-TCC                                          | RE Technical Committee of Cold Regions Engineering of ASCE           |
| LDS                     | London Section                                          | NAGS                                              | North American Geosynthetics Society                                 |
| SOS                     | Southern Ontario Section (Toronto Group)                |                                                   | / Canadian Rock Mechanics Association                                |
| KSS                     | Kingston Section                                        | CNC-IPA                                           | Canadian National Committee, International Permafrost Association    |
| OGG                     | Ottawa Geotechnical Group                               | IAH-CNC                                           | International Association of Hydrogeology, Canadian National Chapte  |
| ODQ                     | Ouest-du-Québec / Western Quebec Section                |                                                   |                                                                      |
| EDQ                     | Est-du-Québec Section / Eastern Quebec Section          | Committee                                         | Affilliates                                                          |
| NBS                     | New Brunswick Section                                   | EIC Her                                           | Heritage Committee of the EIC                                        |
| NSS                     | Nova Scotia Section                                     | RGHRP                                             | Railway Ground Hazard Research Project                               |
| NLS                     | St John's Section                                       |                                                   |                                                                      |
|                         |                                                         | Canadian Umbrella Organizations                   |                                                                      |
| CGS Technical Divisions |                                                         | EIC                                               | Engineering Institute of Canada                                      |
| CR                      | Cold Regions Geotechnology Division                     | CFES                                              | Canadian Federation of Earth Sciences                                |
| EG                      | Engineering Geology Division                            |                                                   |                                                                      |
| GE                      | Geoenvironmental Division                               | International Affiliates                          |                                                                      |
| GS                      | Geosynthetics Division                                  | ISSMGE                                            | International Society of Soil Mechanics and Geotechnical Engineering |
| GW                      | Groundwater Division                                    | ISRM                                              | International Society of Rock Mechanics                              |
| RM                      | Rock Mechanics Division                                 | IAEG                                              | International Association of Engineering Geology                     |
| SM                      | Soil Mechanics and Foundations Division                 | IGS                                               | International Geosynthetics Society                                  |
|                         |                                                         | IPA                                               | International Permafrost Association                                 |
| CGS Standing Committess |                                                         | IAH                                               | International Association of Hydrogeologists                         |
| Ed                      | Education Committee                                     |                                                   |                                                                      |
| Gh                      | Geohazards Committee                                    | Federatior                                        | of International Geo-Engineering Societies                           |
| He                      | Heritage Committee                                      | ISSMGE                                            | International Society of Soil Mechanics and Geotechnical Engineering |
| Mg                      | Mining Geotechnique Committee                           | ISRM                                              | International Society of Rock Mechanics                              |
| Pp                      | Professional Practice Committee                         | IAEG                                              | International Association of Engineering Geology                     |
| Su                      | Sustainable Geotechnics Committee                       | IGS                                               | International Geosynthetics Society                                  |
| Tr                      | Transportation Geotechnique Committee                   |                                                   | · ·                                                                  |

## Associates of CGS National

 CGJ/CSP
 Canadian Geotechnical Journal / Canadian Science Press

 GRB
 Geotechnical Research Board

 CGS News/BiTech
 CGS News in Geotechnical News published by BiTech